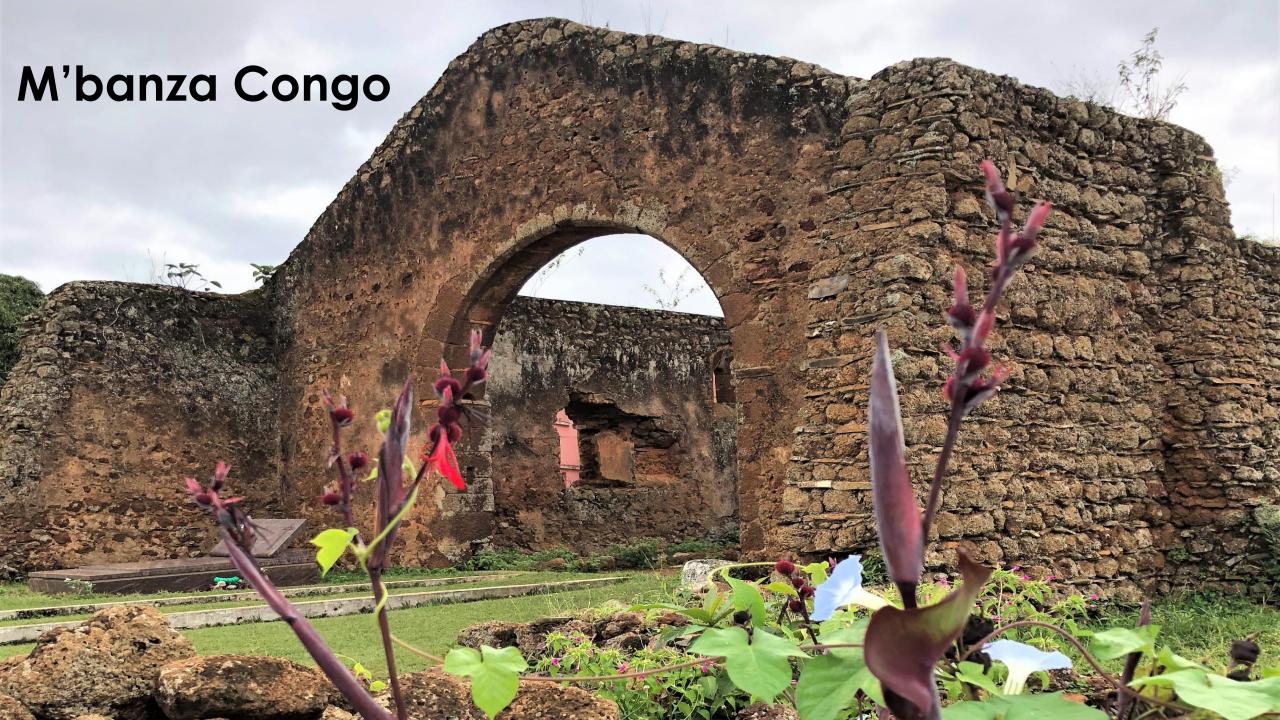

# **Destinos mais Populares Kwanza Sul**

**Binga Falls (Cachoeiras)** 

**En route to Kwanza Sul** 

**Cubal River Canyon** 

**Rio Queve Estuary** 